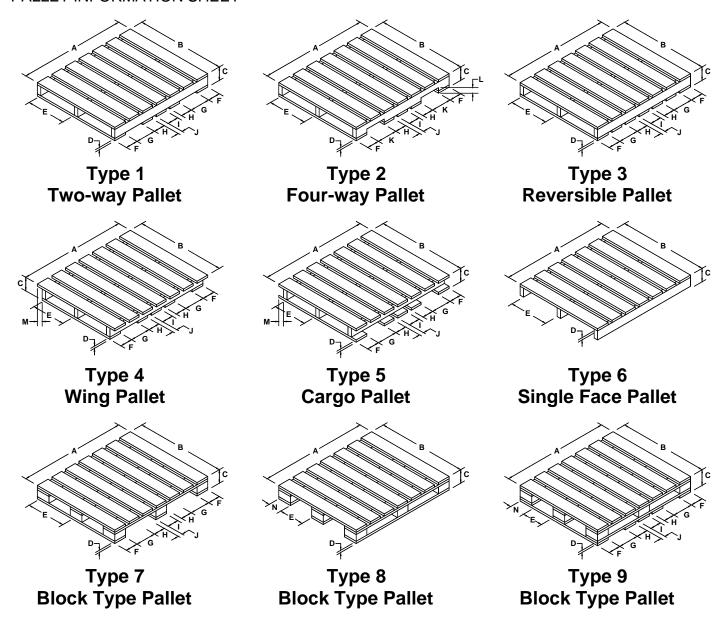

## Please fill out Pallet information sheet

## PALLET INFORMATION SHEET

| PALLET TYPE | DIMENSIONS |   |   |   |   |   |   |   |   |   |   |   |   |   |
|-------------|------------|---|---|---|---|---|---|---|---|---|---|---|---|---|
|             | Α          | В | С | D | Е | F | G | Н | I | J | K | L | М | N |
|             |            |   |   |   |   |   |   |   |   |   |   |   |   |   |
|             |            |   |   |   |   |   |   |   |   |   |   |   |   |   |
|             |            |   |   |   |   |   |   |   |   |   |   |   |   |   |
|             |            |   |   |   |   |   |   |   |   |   |   |   |   |   |
|             |            |   |   |   |   |   |   |   |   |   |   |   |   |   |
|             |            |   |   |   |   |   |   |   |   |   |   |   |   |   |
|             |            |   |   |   |   |   |   |   |   |   |   |   |   |   |
|             |            |   |   |   |   |   |   |   |   |   |   |   |   |   |
|             |            |   |   |   |   |   |   |   |   |   |   |   |   |   |