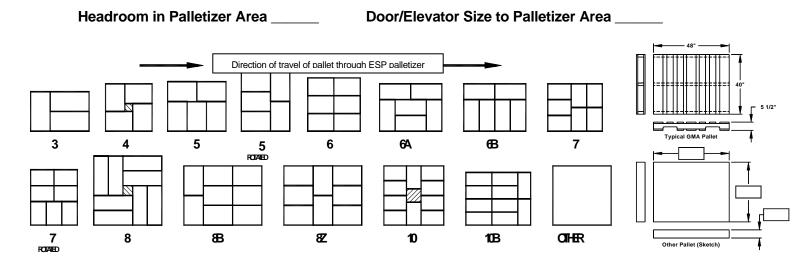

## PALLETIZER DATA (FILLED BAG) PRODUCT AND BAG DESCRIPTION

Pallet of Filled Bags will be forwarded on (date) \_\_\_\_\_

| Product Name                       |  |  |
|------------------------------------|--|--|
| Bag Width [Estimated ]             |  |  |
| Bag Length [Estimated ]            |  |  |
| Bag Thickness [Estimated ]         |  |  |
| Bag Construction (paper, poly,     |  |  |
| etc.)                              |  |  |
| Bag Type (valve, pinch, sewn,      |  |  |
| etc.)                              |  |  |
| Bag Travel (butt-leading or        |  |  |
| trailing)                          |  |  |
| Bag Firm or Soft                   |  |  |
| Net Bag Filled Weight              |  |  |
| Bags per Minute                    |  |  |
| Bags per Layer & Pattern           |  |  |
| Number of Layers on Pallet         |  |  |
| Outside Layer Dimensions           |  |  |
| Filled Pallet Height (with pallet) |  |  |
| Filled Pallet Weight               |  |  |
| · ·                                |  |  |
| Pallet Dimensions (include         |  |  |
| height)                            |  |  |
| Length = direction of travel       |  |  |
| Width = required conveyor          |  |  |
| width                              |  |  |
| 2 or 4 Way Pallet                  |  |  |
| Slip sheet Dimensions              |  |  |
| 3 phase voltage (include HZ        |  |  |
| Single phase voltage (include      |  |  |
| HZ)                                |  |  |
|                                    |  |  |