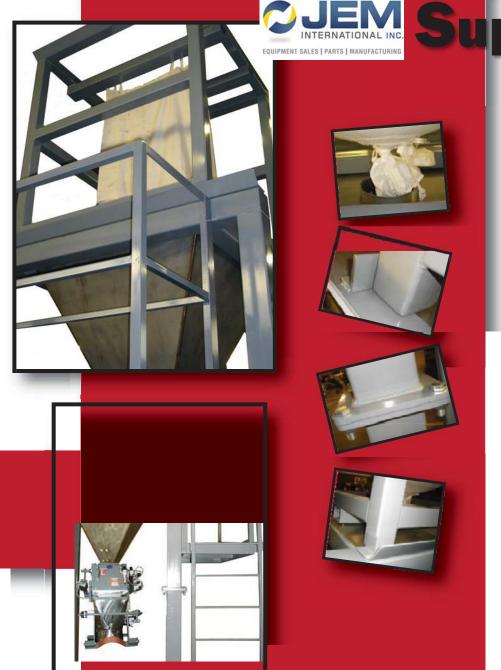

Super Sack Unloader

The JEM SSU- Super Sack Unloader is constructed of durable 6" tube framework. The framework incorporates a removable spider assembly for safe floor level loading. There are both low and high fork tube guides so a standard fork truck can be used for loading. The framework will be sized per your super sack dimensions and operator guides and stops are positioned to assist the fork truck driver. The operator platform includes safety rails and a ladder.

A typical application would utilize a GWD Wildcat digital scale or a GWM Wolverine mechanical scale for 20 to 110 lb bag weights; or a SMNW Falcon scale for 1 to 20 lb bag weights.

The hopper is constructed of 7 gauge steel and has a minimum slope of 60 degrees and 37 cubic foot capacity. Larger capacities are available as well as stainless steel. The legs and operator platform are removable so the unit can be transported by a standard van or trailer.