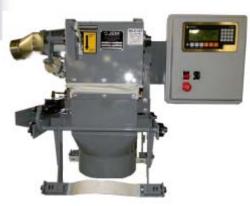

A typical application would utilize a GWD Wildcat digital scale or a GWM Wolverine mechanical scale for 20 to 110 lb bag weights; or a SMNW Falcon scale for 1 to 20 lb bag weights.

The hopper is constructed of 7 gauge steel and has a minimum slope of 60 degrees and 37 cubic foot capacity. Larger capacities are available as well as stainless steel. The legs and operator platform are removable so the unit can be transported by a standard van or trailer.