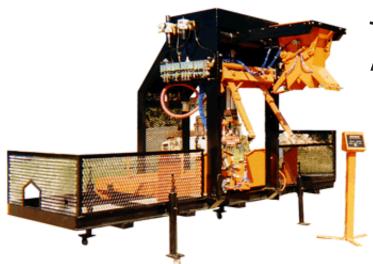

## JOHNSON JBH 9400 AUTO BAG HANGER

With 3 different models, our automatic bag placers have proven to be the simplest and most reliable hanger in the world market today.

- Up to 20 bags per minute are obtainable.
- Up to 400 empty bag magazine capacity.
- Handles most all paper bags, as well as some poly and polywoven bags.
- Can be incorporated with both gross and net weigh scales.
- PLC driven by our own Johnson controller, the "finger."