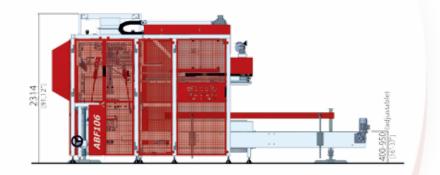

BE EQUIPPED WITH IN-LINE CHECK WEIGHER AND METAL DETECTOR AND DEDICATED BAG REJECTOR

CAN BE USED WITH EXISTING BAGGING SCALE

5.4



www.imeco.org

# **ABF 106**

## Fully automatic bag placer with total bag control system

#### **Application**

pre-made open mouth bags, flat or gussetted

#### **Production** max.

up to 10 bpm (depending on: product characteristics, bag quality, method of feeding and selected spout)

#### Filling weight

10 to 50 Kg - 22 to 110 Lbs

#### **Bag size**

Width: 360 to 600 mm - Length: 500 to 1050 mm Width: 14.2 to 23.65 inch - Length: 19.7 to 41.34 inch

#### **Bag material**

Paper, PE, laminated PP

#### **Installed** power

5.5 Kw

#### **Compressed Air consumption**

33 NI/cycle - 1,265 scf/cycle

#### **Operating pressure**

Minimum 6 Bar - 85 Psi









#### "follow us" on:

Effegielle srl - Via delle Viole, 23 – 26100 Cremona, ITALY Product dosing, packing, weighing, bagging and palletizing machines design and installation *Tel.* +39 0372 496826 - *Fax* +39 0372 1874050 | P.IVA 01304070194 www.imeco.org - sales@imeco.org

You imeco bagging imeco.org @imeco\_org

imeco.org