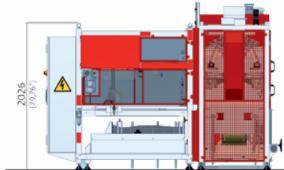

E EQUIPPED WITH IN-LINE CHECK WEIGHER AND METAL DETECTOR AND DEDICATED BAG REJECTOR

CAN BE USED WITH EXISTING BAGGING SCALE

5.4



www.imeco.org

# **ABF 106**

## Fully automatic bag placer with total bag control system

#### **Application**

pre-made open mouth bags, flat or gussetted

#### **Production** max.

up to 10 bpm (depending on: product characteristics, bag quality, method of feeding and selected spout)

#### Filling weight

10 to 50 Kg - 22 to 110 Lbs

#### **Bag size**

Width: 360 to 600 mm - Length: 500 to 1050 mm Width: 14.2 to 23.65 inch - Length: 19.7 to 41.34 inch

#### **Bag material**

Paper, PE, laminated PP

#### **Installed** power

5.5 Kw

#### **Compressed Air consumption**

33 NI/cycle - 1,265 scf/cycle

#### **Operating pressure**

Minimum 6 Bar - 85 Psi









#### "follow us" on:

Effegielle srl - Via delle Viole, 23 – 26100 Cremona, ITALY Product dosing, packing, weighing, bagging and palletizing machines design and installation *Tel.* +39 0372 496826 - *Fax* +39 0372 1874050 | P.IVA 01304070194 www.imeco.org - sales@imeco.org

You imeco bagging imeco.org @imeco\_org

imeco.org