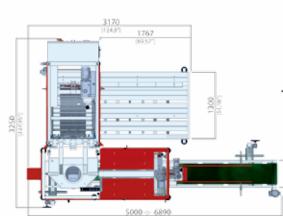

# **ABF 106**

## Fully automatic bag placer with total bag control system

#### **Application**

pre-made open mouth bags, flat or gussetted

#### **Production** max.

up to 10 bpm (depending on: product characteristics, bag quality, method of feeding and selected spout)

#### Filling weight

10 to 50 Kg - 22 to 110 Lbs

#### **Bag size**

Width: 360 to 600 mm - Length: 500 to 1050 mm Width: 14.2 to 23.65 inch - Length: 19.7 to 41.34 inch